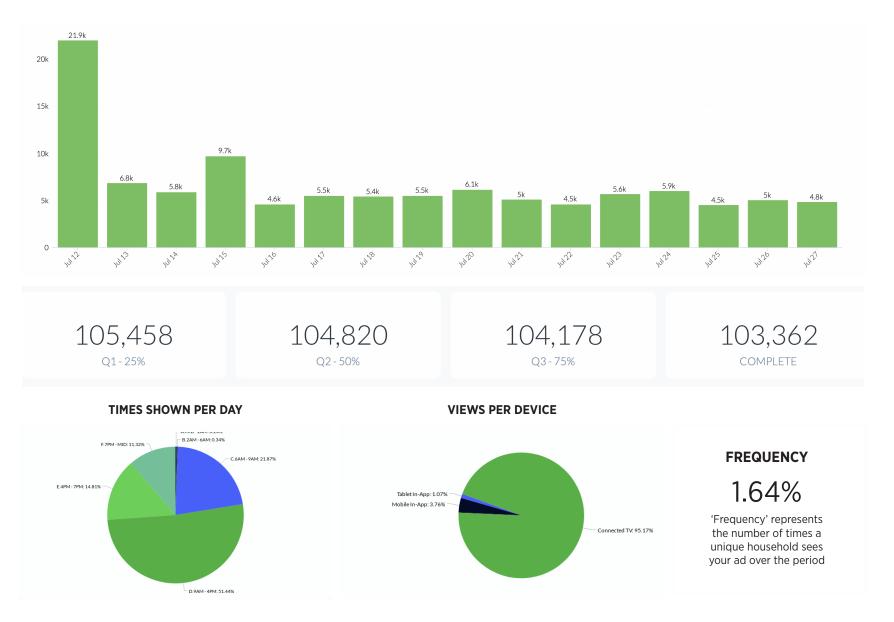

### **MEDIA BUY IMPRESSION PERFORMANCE**

July Television Media Spend - \$4250

| Publisher Name 1 | Delivered Impressions 1. | VCR ↓↑ | Hours Watched 📗 | Q1-25% J↑ | Q2-50% J↑ | Q3 - 75% J↑ | Complete 11 |
|------------------|--------------------------|--------|-----------------|-----------|-----------|-------------|-------------|
| Crackle          | 6,218                    | 97.38% | 50              | 6,172     | 6,145     | 6,113       | 6,055       |
| Samsung TV Plus  | 5,924                    | 97.81% | 48              | 5,890     | 5,857     | 5,830       | 5,794       |
| Discovery ID     | 5,094                    | 96.96% | 41              | 5,053     | 5,022     | 4,984       | 4,939       |
| Pluto            | 5,030                    | 98.51% | 41              | 5,008     | 4,994     | 4,974       | 4,955       |
| FOX News         | 4,963                    | 92.44% | 38              | 4,774     | 4,698     | 4,633       | 4,588       |
| Xumo             | 4,461                    | 97.71% | 36              | 4,432     | 4,408     | 4,388       | 4,359       |
| HGTV             | 4,195                    | 97.16% | 34              | 4,159     | 4,134     | 4,111       | 4,076       |
| Cooking Channel  | 2,847                    | 97.37% | 23              | 2,828     | 2,812     | 2,794       | 2,772       |
| FOX Sports       | 2,758                    | 98.19% | 23              | 2,748     | 2,735     | 2,719       | 2,708       |
| CBS News         | 2,728                    | 96.44% | 22              | 2,704     | 2,688     | 2,667       | 2,631       |
| Bravo            | 2,489                    | 97.39% | 20              | 2,465     | 2,453     | 2,440       | 2,424       |
| Nat Geo TV       | 2,482                    | 97.34% | 20              | 2,463     | 2,450     | 2,434       | 2,416       |
| Food Network     | 2,450                    | 97.39% | 20              | 2,434     | 2,421     | 2,402       | 2,386       |
| Hallmark Channel | 2,424                    | 97.15% | 20              | 2,405     | 2,389     | 2,378       | 2,355       |
| AMC              | 2,283                    | 98.42% | 19              | 2,267     | 2,259     | 2,255       | 2,247       |
| truTV            | 2,134                    | 96.77% | 17              | 2,112     | 2,098     | 2,086       | 2,065       |
| TNT              | 2,111                    | 96.83% | 17              | 2,084     | 2,068     | 2,061       | 2,044       |
| OWN tv           | 2,008                    | 98.11% | 16              | 2,000     | 1,993     | 1,984       | 1,970       |
| Discovery        | 1,932                    | 97.77% | 16              | 1,915     | 1,908     | 1,899       | 1,889       |
| NFL              | 1,904                    | 98.37% | 16              | 1,896     | 1,891     | 1,882       | 1,873       |

| Publisher Name     | <b>↓↑</b> Delivered Impres | ssions J. VCR J | Hours Watched 1 | Q1-25% J↑ | Q2-50% J↑ | Q3-75% J↑ | Complete 👫 |
|--------------------|----------------------------|-----------------|-----------------|-----------|-----------|-----------|------------|
| WatchFreeFlix      |                            | 1,891 98.10%    | 15              | 1,878     | 1,870     | 1,862     | 1,855      |
| FOX Business       |                            | 1,869 96.95%    | 15              | 1,850     | 1,844     | 1,830     | 1,812      |
| Discovery TLC      |                            | 1,838 96.74%    | 15              | 1,823     | 1,806     | 1,795     | 1,778      |
| FilmRise           |                            | 1,753 97.38%    | 14              | 1,742     | 1,731     | 1,719     | 1,707      |
| NBC                |                            | 1,730 97.28%    | 14              | 1,716     | 1,712     | 1,702     | 1,683      |
| NBC Sports         |                            | 1,702 98.41%    | 14              | 1,693     | 1,685     | 1,680     | 1,675      |
| Science Channel    |                            | 1,687 97.39%    | 14              | 1,671     | 1,664     | 1,652     | 1,643      |
| MSNBC              |                            | 1,673 96.83%    | 14              | 1,658     | 1,654     | 1,642     | 1,620      |
| The CW             |                            | 1,600 84.56%    | 11              | 1,460     | 1,395     | 1,369     | 1,353      |
| DIY Network        |                            | 1,556 96.02%    | 12              | 1,538     | 1,524     | 1,507     | 1,494      |
| FOX                |                            | 1,376 97.97%    | 11              | 1,368     | 1,361     | 1,357     | 1,348      |
| We TV              |                            | 1,369 98.47%    | 11              | 1,366     | 1,362     | 1,359     | 1,348      |
| Philo              |                            | 1,305 97.55%    | 11              | 1,295     | 1,289     | 1,286     | 1,273      |
| Discovery AHC      |                            | 1,255 95.78%    | 10              | 1,239     | 1,227     | 1,219     | 1,202      |
| VICE               |                            | 1,154 98.79%    | 10              | 1,148     | 1,144     | 1,144     | 1,140      |
| Newsy              |                            | 1,006 96.82%    | 8               | 997       | 997       | 989       | 974        |
| Cheddar            |                            | 987 98.89%      | 8               | 984       | 981       | 978       | 976        |
| Crunchyroll        |                            | 96.89%          | 8               | 958       | 952       | 944       | 934        |
| Discovery Velocity |                            | 917 96.73%      | 7               | 905       | 898       | 895       | 887        |
| The CW Seed        |                            | 809 95.67%      | 6               | 806       | 800       | 786       | 774        |

| Publisher Name                | 11 | Delivered Impressions 📭 | VCR ↓↑ | Hours Watched | Q1-25% | Q2 - 50% J↑ | Q3 - 75% 📗 | Complete 11 |
|-------------------------------|----|-------------------------|--------|---------------|--------|-------------|------------|-------------|
| Fawsome tv                    |    | 777                     | 98.20% | 6             | 772    | 769         | 766        | 763         |
| Bloomberg                     |    | 765                     | 96.34% | 6             | 758    | 749         | 744        | 737         |
| Spike                         |    | 711                     | 98.03% | 6             | 706    | 705         | 701        | 697         |
| Comedy Central                |    | 676                     | 96.75% | 5             | 670    | 667         | 661        | 654         |
| FX                            |    | 669                     | 97.91% | 5             | 663    | 663         | 660        | 655         |
| YUYU tv                       |    | 597                     | 96.65% | 5             | 590    | 586         | 582        | 577         |
| Discovery Destination America |    | 561                     | 95.72% | 4             | 556    | 550         | 541        | 537         |
| Travel Channel                |    | 548                     | 96.72% | 4             | 541    | 539         | 536        | 530         |
| VH1                           |    | 517                     | 96.13% | 4             | 512    | 508         | 504        | 497         |
| People TV                     |    | 507                     | 97.44% | 4             | 505    | 502         | 499        | 494         |
| Syfy                          |    | 475                     | 98.53% | 4             | 472    | 472         | 471        | 468         |
| Discovery Life                |    | 406                     | 98.77% | 3             | 404    | 404         | 401        | 401         |
| MTV                           |    | 377                     | 98.14% | 3             | 374    | 374         | 372        | 370         |
| Tastemade                     |    | 360                     | 98.61% | 3             | 358    | 358         | 357        | 355         |
| NewsON                        |    | 345                     | 98.84% | 3             | 345    | 345         | 342        | 341         |
| LOGO                          |    | 338                     | 98.82% | 3             | 335    | 335         | 334        | 334         |
| Popcornflix                   |    | 312                     | 96.15% | 3             | 309    | 309         | 303        | 300         |
| VRV                           |    | 282                     | 98.23% | 2             | 281    | 281         | 279        | 277         |
| NHL                           |    | 263                     | 98.48% | 2             | 263    | 263         | 260        | 259         |
| TLC                           |    | 263                     | 98.48% | 2             | 262    | 262         | 262        | 259         |

| Publisher Name      | 11 | Delivered Impressions 📭 | VCR ↓↑  | Hours Watched 11 | Q1-25% J↑ | Q2-50% J↑ | Q3 - 75% J↑ | Complete 🐧 |
|---------------------|----|-------------------------|---------|------------------|-----------|-----------|-------------|------------|
| The Weather Channel |    | 239                     | 97.49%  | 2                | 238       | 237       | 237         | 233        |
| Outside TV          |    | 232                     | 98.28%  | 2                | 231       | 231       | 229         | 228        |
| PGA Tour            |    | 195                     | 97.44%  | 2                | 195       | 194       | 192         | 190        |
| Motor Trend         |    | 176                     | 97.73%  | 1                | 175       | 174       | 173         | 172        |
| BET                 |    | 172                     | 93.02%  | 1                | 170       | 166       | 164         | 160        |
| DIRECTV             |    | 146                     | 95.89%  | 1                | 144       | 144       | 142         | 140        |
| NBC News            |    | 125                     | 96.00%  | 1                | 122       | 122       | 122         | 120        |
| Funimation          |    | 107                     | 99.07%  | 1                | 107       | 107       | 106         | 106        |
| Hotstar             |    | 97                      | 97.94%  | 1                | 96        | 96        | 95          | 95         |
| yuppTV              |    | 88                      | 98.86%  | 1                | 88        | 87        | 87          | 87         |
| ABC News            |    | 74                      | 97.30%  | 1                | 73        | 73        | 73          | 72         |
| The Weather Network |    | 72                      | 94.44%  | 1                | 72        | 71        | 69          | 68         |
| Viki TV             |    | 50                      | 100.00% | 0                | 50        | 50        | 50          | 50         |
| CBS Sports          |    | 39                      | 87.18%  | 0                | 35        | 35        | 35          | 34         |
| CNN                 |    | 36                      | 91.67%  | 0                | 35        | 33        | 33          | 33         |
| CNBC                |    | 25                      | 96.00%  | 0                | 24        | 24        | 24          | 24         |
| Docurama            |    | 17                      | 100.00% | 0                | 17        | 17        | 17          | 17         |
| Paramount Network   |    | 3                       | 100.00% | 0                | 3         | 3         | 3           | 3          |
| beIN SPORTS         |    | 2                       | 100.00% | 0                | 2         | 2         | 2           | 2          |
| Stadium             |    | 1                       | 100.00% | 0                | 1         | 1         | 1           | 1          |